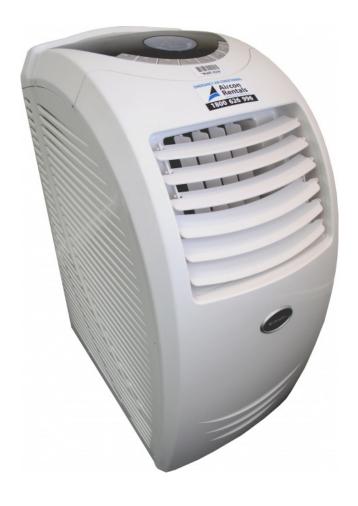

## 4.4kW PORTABLE COOLING UNIT

**CODE: 1POR-2001** 

## **ACCESSORIES**

**DISTRIBUTION BOARDS** 

**SINGLE PHASE EXTENSION LEADS** 

**SINGLE LANE CABLE CROSSOVER** 

The mobile 4.4kW portable air conditioner is ideal to provide reverse cycle comfort in a small environment.

Easily installed and with a user friendly touch pad control that allows temperature alteration at the touch of a button.

The speed control settings allows the louvers to deliver conditioned air. Idea for medium sized offices, shared work pods / stations and professional suites.