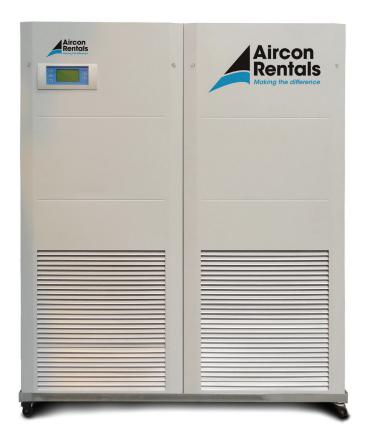

## 22 - 45KW CHILLED WATER CRAC UNIT

CODE: 1CRA-0022 / 0045

CRAC Units (Computer Room Air Conditioning) are for raised floor, upflow, ducted and non raised floor applications and are designed to reduce power for specific environments. Our CRAC Units are typically installed in the following facilities such as: Data Centres and Computer Server Rooms.

## **PRODUCT SPECIFICATIONS**

| FEATURES            | AREA OF USE   | PHYSICAL INFORMATION |      |
|---------------------|---------------|----------------------|------|
| Alarm Control       | Industrial    | Height (mm)          | 2000 |
| Setpoint Control    | Commercial    | Width (mm)           | 540  |
| System Setup        | Manufacturing | Length (mm)          | 1700 |
| • 2 Compressors     | Emergency     | Weight (kg)          | 150  |
| Humidifier Controls |               |                      |      |